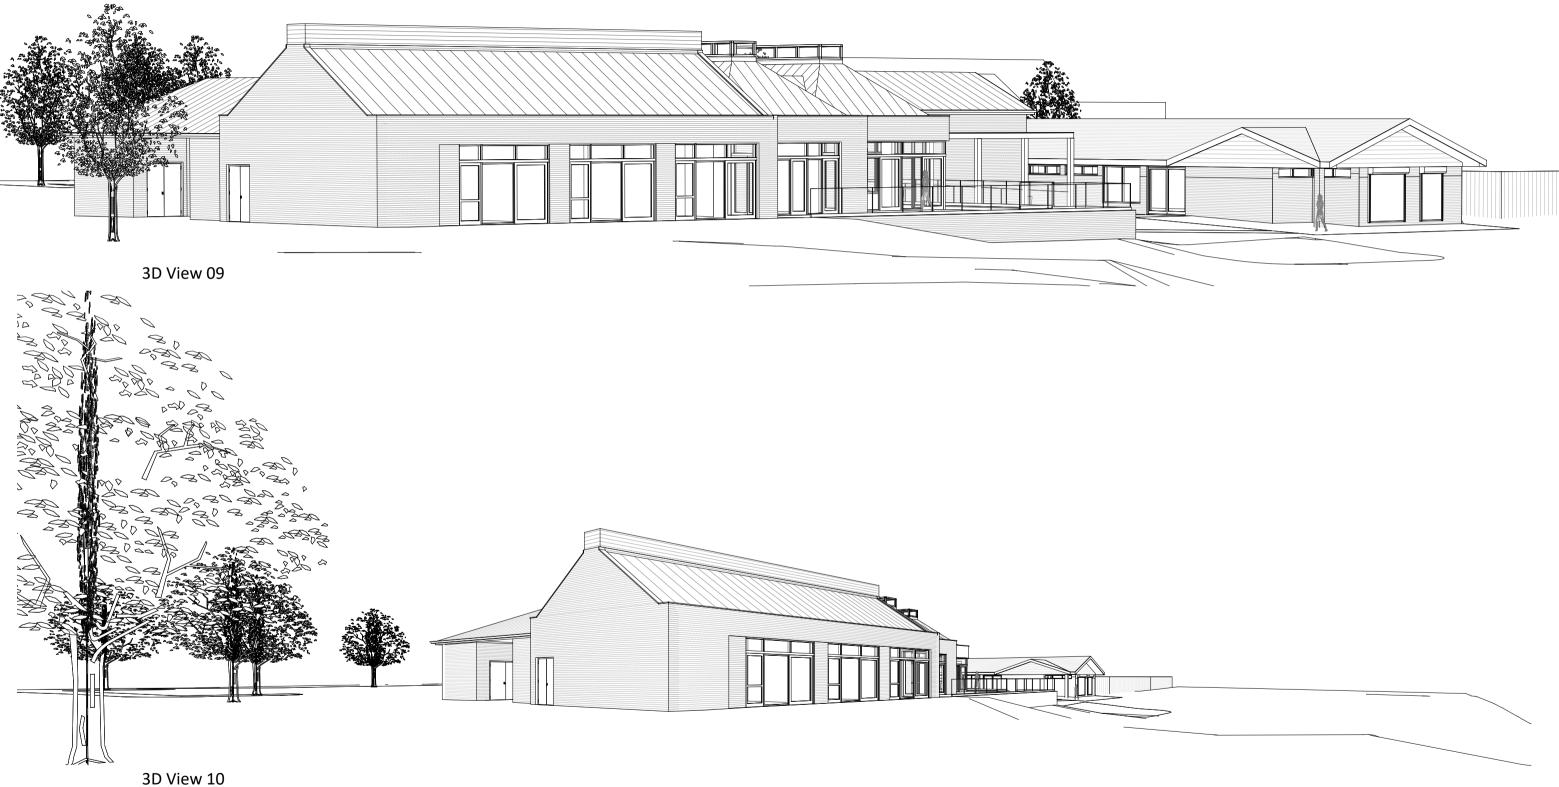

Note: 3D views are preliminary and should be viewed as illustrative only.

Client: Newbury & Crookham GC 
 Project Ref:
 Orig:
 Zone:
 Lev:
 Type:
 Role:
 Num:
 Rev:

 NCGC
 -PWA-01 - XX - DR-A - 0354 - P4
 >
 <

Status: PRESENTATION

Proposed Clubhouse 3D View - Sheet 5

Stage: Scale @ A3: 2 NTS

Newbury & Crookham Golf Club, Newbury

Project Name:

©Piper Whitlock Architecture Ltd, 2nd Floor, Anglo St. James House, 39a Southgate Street, Winchester, Hampshire SO23 9EH Tel: 01962 843586, Email: enquiries@piperwhitlock.co.uk, www.piperwhitlock.co.uk